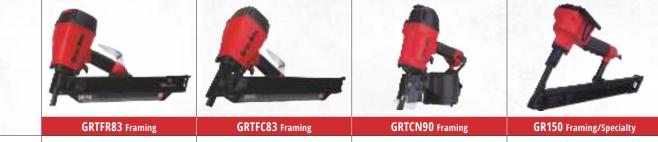

|                       |                                                  | u u u u u u u u u u u u u u u u u u u                           | l l                                                                                   |                                                             |
|-----------------------|--------------------------------------------------|-----------------------------------------------------------------|---------------------------------------------------------------------------------------|-------------------------------------------------------------|
| FIRING<br>MODE        | Selectable Trigger,<br>Bump or Sequential        | Selectable Trigger,<br>Bump or Sequential                       | Selectable Trigger,<br>Bump or Sequential                                             | Push                                                        |
| MAGAZINE<br>CAPACITY  | 75 Nails                                         | 80 Nails                                                        | 200-300 Nails                                                                         | 30 Nails                                                    |
| OPERATING<br>PRESSURE | 70-120 PSI                                       | 70-120 PSI                                                      | 80-120 PSI                                                                            | 100-120 PSI                                                 |
| FASTENER<br>TYPE      | 21° Plastic Strip Round<br>Head Framing Nails    | 30°-34° Offset Round & Clipped<br>Head Paper Tape Framing Nails | 15° Wire & Plastic<br>Sheet Coil Nails                                                | 30°-34° Paper Tape & Plastic Strip<br>Metal Connector Nails |
|                       | 21°                                              | 30°<br>CLIPPED OR FULL                                          | 15°<br>COL NML                                                                        |                                                             |
| FASTENER<br>RANGE     | Length: 2" to 3-1/4"<br>Diameter: .113" to .148" | Length: 2" to 3-1/4"<br>Diameter: .113" to .131"                | Length: 1-3/4" to 3-1/2" (Wire)<br>1-3/4" to 3" (Plastic)<br>Diameter: .099" to .148" | Length: 1-1/2"<br>Diameter: .131" to .148"                  |
| WEIGHT                | 6.9 lb.                                          | 7.3 lb.                                                         | 6.6 lb.                                                                               | 4.4 lb.                                                     |