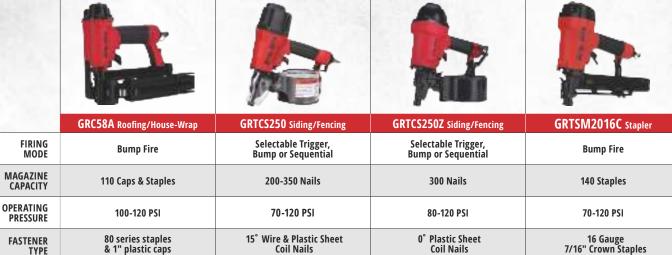

## Pneumatic Tools

| 1.1     | LIPE              | a i plustic cups                           | con runs                                                                              | con nuns                                             | Wite crown stupies               |
|---------|-------------------|--------------------------------------------|---------------------------------------------------------------------------------------|------------------------------------------------------|----------------------------------|
| S SNN S |                   | STAPLE CAP                                 | 15°<br>COIL BEING MAIL                                                                |                                                      | 16 GA<br>MEDDIMA GROWN<br>STAPLE |
|         | FASTENER<br>RANGE | Staples: 5/32" to 5/8"<br>Caps: 1"diameter | Length: Wire 1-3/4" to 2-1/2"<br>Plastic 1-1/4" to 2-1/2"<br>Diameter: .090" to .099" | Length: 1-1/4" to 2-1/2"<br>Diameter: .083" to .113" | 1" to 2" leg                     |
|         | WEIGHT            | 4.0 lb.                                    | 4.8 lb.                                                                               | 4.1 lb.                                              | 4.20 lb.                         |