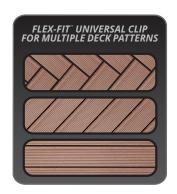

## Installations are 31% faster with the Grip-Rite® Ninja™ Hidden Deck Clip!\*.

Take the guesswork out of deck board spacing with one clip. No more frustration with clips falling out of the groove and onto the ground. The compression fit levers hold the clip in position and evenly space the deck boards making installation quick and easy. Simply insert the clips into the board at each joist, slide the next deck board in place, and fasten the PrimeGuard Max® coated stainless-steel screws. The serrated razor teeth grab the board on either side to ensure a secure hold...and the innovative Flex-Fit™ universal clip design means you can create straight, diagonal or herringbone patterns using a single style clip. You'll get the job done right in less time with a beautiful, long-lasting finish, thanks to the innovative new Grip-Rite® Ninja™ Hidden Deck Clip!