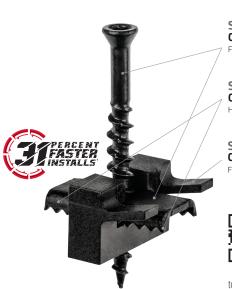

## Installations are 31% faster with the Grip-Rite® Ninja™ Hidden Deck Clip!\*.

Take the guesswork out of deck board spacing with one clip. No more frustration with clips falling out of the groove and onto the ground. The compression fit levers hold the clip in position and evenly space the deck boards making installation quick and easy. Simply insert the clips into the board at each joist, slide the next deck board in place, and fasten the PrimeGuard Max® coated stainless-steel screws. The serrated razor teeth grab the board on either side to ensure a secure hold...and the innovative Flex-Fit™ universal clip design means you can create straight, diagonal or herringbone patterns using a single style clip. You'll get the job done right in less time with a beautiful, long-lasting finish, thanks to the innovative new Grip-Rite® Ninja™ Hidden Deck Clip!

## **STRENGTH** Coated #316 Grade Stainless Steel

FOR STRENGTH AND LONGEVITY

STABILITY Grip-Bite™ Razor Teeth HOLD BOARDS IN PLACE

**Compression Fit** FOR FASTER INSTALLATION

Watch Now to Learn More

GRNJC31650 - GRIP-RITE® NINJA™ HIDDEN DECK CLIP 316SS 50SQ FT GRNJC316500 - GRIP-RITE® NINJA™ HIDDEN DECK CLIP 316SS 500SQ FT BK

## LIFETIME GUARANTEE\* ■ T-15 BIT INCLUDED ■ PATENT PENDING

†Deck installation is 31% faster than leading competitors' products. Based upon a single, independent study conducted by professional contractors. \*Limited lifetime guarantee against rust. For use in coastal regions, with all treated lumber, cedar and redwood, around pools and similar applications. Warranty limited to the stainless steel screw. For warranty information visit grip-rite.com/warranty.