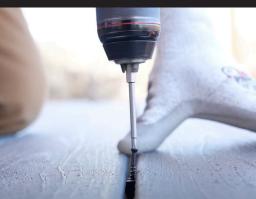

## Installations are 31% faster with the Grip-Rite® Ninja™ Hidden Deck Clip!\*.

Take the guesswork out of deck board spacing with one clip. No more frustration with clips falling out of the groove and onto the ground. The compression fit levers hold the clip in position and evenly space the deck boards making installation quick and easy. Simply insert the clips into the board at each joist, slide the next deck board in place, and fasten the PrimeGuard Max® coated stainless-steel screws. The serrated razor teeth grab the board on either side to ensure a secure hold...and the innovative Flex-Fit™ universal clip design means you can create straight, diagonal or herringbone patterns using a single style clip. You'll get the job done right in less time with a beautiful, long-lasting finish, thanks to the innovative new Grip-Rite® Ninja™ Hidden Deck Clip!