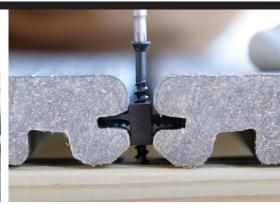

## Installations are 31% faster with the Grip-Rite® Ninja™ Hidden Deck Clip!\*.

Take the guesswork out of deck board spacing with one clip. No more frustration with clips falling out of the groove and onto the ground. The compression fit levers hold the clip in position and evenly space the deck boards making installation quick and easy. Simply insert the clips into the board at each joist, slide the next deck board in place, and fasten the PrimeGuard Max® coated stainless-steel screws. The serrated razor teeth grab the board on either side to ensure a secure hold...and the innovative Flex-Fit™ universal clip design means you can create straight, diagonal or herringbone patterns using a single style clip. You'll get the job done right in less time with a beautiful, long-lasting finish, thanks to the innovative new Grip-Rite® Ninja™ Hidden Deck Clip!

## **STRENGTH** Coated #316 Grade Stainless Steel

FOR STRENGTH AND LONGEVITY

STABILITY Grip-Bite™ Razor Teeth HOLD BOARDS IN PLACE

**Compression Fit** FOR FASTER INSTALLATION

Watch Now to Learn More

GRNJC31650 - GRIP-RITE® NINJA™ HIDDEN DECK CLIP 316SS 50SQ FT GRNJC316500 - GRIP-RITE® NINJA™ HIDDEN DECK CLIP 316SS 500SQ FT BK