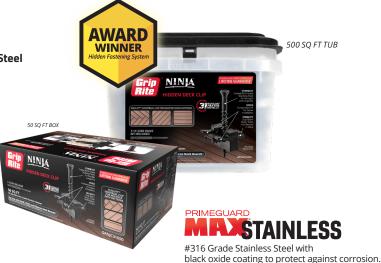

## **STRENGTH** Coated #316 Grade Stainless Steel

FOR STRENGTH AND LONGEVITY

STABILITY Grip-Bite™ Razor Teeth HOLD BOARDS IN PLACE

**Compression Fit** FOR FASTER INSTALLATION

Watch Now to Learn More

GRNJC31650 - GRIP-RITE® NINJA™ HIDDEN DECK CLIP 316SS 50SQ FT GRNJC316500 - GRIP-RITE® NINJA™ HIDDEN DECK CLIP 316SS 500SQ FT BK

## LIFETIME GUARANTEE\* ■ T-15 BIT INCLUDED ■ PATENT PENDING

†Deck installation is 31% faster than leading competitors' products. Based upon a single, independent study conducted by professional contractors. \*Limited lifetime guarantee against rust. For use in coastal regions, with all treated lumber, cedar and redwood, around pools and similar applications. Warranty limited to the stainless steel screw. For warranty information visit grip-rite.com/warranty.