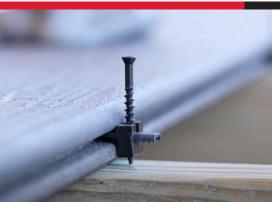

## Installations are 31% faster with the Grip-Rite® Ninja™ Hidden Deck Clip!\*.

Take the guesswork out of deck board spacing with one clip. No more frustration with clips falling out of the groove and onto the ground. The compression fit levers hold the clip in position and evenly space the deck boards making installation quick and easy. Simply insert the clips into the board at each joist, slide the next deck board in place, and fasten the PrimeGuard Max® coated stainless-steel screws. The serrated razor teeth grab the board on either side to ensure a secure hold...and the innovative Flex-Fit™ universal clip design means you can create straight, diagonal or herringbone patterns using a single style clip. You'll get the job done right in less time with a beautiful, long-lasting finish, thanks to the innovative new Grip-Rite® Ninja™ Hidden Deck Clip!

## **STRENGTH** Coated #316 Grade Stainless Steel

FOR STRENGTH AND LONGEVITY

STABILITY Grip-Bite™ Razor Teeth HOLD BOARDS IN PLACE

**Compression Fit** FOR FASTER INSTALLATION

Watch Now to Learn More

GRNJC31650 - GRIP-RITE® NINJA™ HIDDEN DECK CLIP 316SS 50SQ FT GRNJC316500 - GRIP-RITE® NINJA™ HIDDEN DECK CLIP 316SS 500SQ FT BK