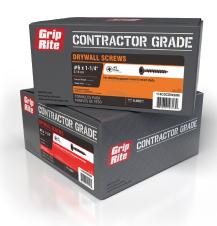

## GRIP-RITE® CONTRACTOR GRADE SCREWS

As the most preferred brand in construction fasteners, Grip-Rite® knows contractors... and we know they want the highest performing product at the best value. Our Contractor Grade bulk screws are manufactured in Taiwan, built from high quality steel and are QC tested to deliver consistent drill speeds that perform above industry standards. Grip-Rite® Contractor Grade bulk screws are exclusively available in both coarse and fine thread for drywall with easily recognizable, signature Grip-Rite® Contractor Grade packaging. Value, quality and performance converge in Grip-Rite® Contractor Grade.

| SKU          | LENGTH     | DESCRIPTION             | PCS./BOX |
|--------------|------------|-------------------------|----------|
| 118CGDWS10M  | 6 x 1-1/8" | PH FINE DRYWALL SCREW   | 10M      |
| 114CGDWS8M   | 6 x 1-1/4" | PH FINE DRYWALL SCREW   | 8M       |
| 158CGDWS5M   | 6 x 1-5/8" | PH FINE DRYWALL SCREW   | 5M       |
| 2CGDWS35M    | 6 x 2"     | PH FINE DRYWALL SCREW   | 3.5M     |
| 118CGCDWS10M | 6 x 1-1/8" | PH COARSE DRYWALL SCREW | 10M      |
| 114CGCDWS8M  | 6 x 1-1/4" | PH COARSE DRYWALL SCREW | 8M       |
| 158CGCDWS5M  | 6 x 1-5/8" | PH COARSE DRYWALL SCREW | 5M       |
| 2CGCDWS35M   | 6 x 2"     | PH COARSE DRYWALL SCREW | 3.5M     |