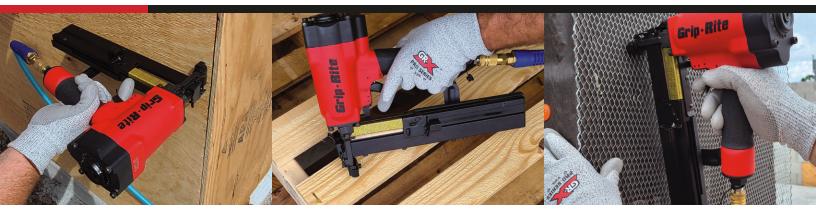

## WE BUILD AMERICA

A quick-clear nose latch, handy depth of drive adjustment and top loading magazine offer the versatility and speed you need! These durable workhorses of the Grip-Rite RED System<sup>™</sup> staplers can tackle most any project from the roof to the subfloor as well as production work including furniture, crates & pallets.

With a focus on completing jobs quickly and efficiently, these three staplers have a 140 magazine capacity stapler shooting; GRTS2650 16-Gauge, "P-Series" staples, GRTS2550 16-Gauge, "BCS-Series" staples and GRTS2350 16-Gauge, "GSW-Series" staples.