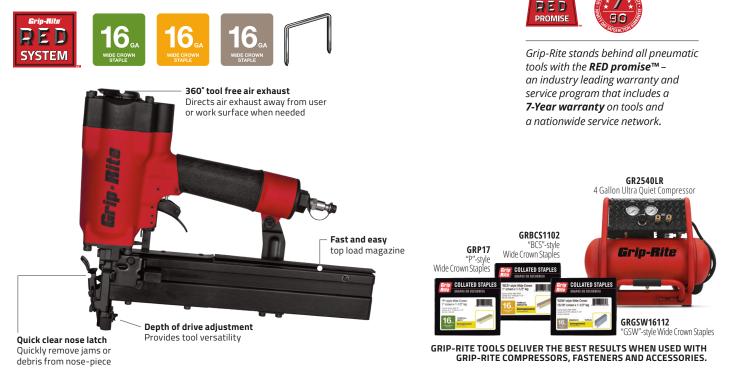

With a focus on completing jobs quickly and efficiently, these three staplers have a 140 magazine capacity stapler shooting; GRTS2650 16-Gauge, "P-Series" staples, GRTS2550 16-Gauge, "BCS-Series" staples and GRTS2350 16-Gauge, "GSW-Series" staples.

## Features & Benefits

<u>GBX</u>

Contact your PrimeSource<sup>®</sup> representative to order today 800-676-7777 | primesourcebp.com

Grip-Rite<sup>®</sup> Pneumatic Tools and Fastening Systems are distributed by PrimeSource<sup>®</sup> Building Products, Inc. 1321 Greenway Drive, Irving, TX 75038-2504. Visit primesourcebp.com for details, warranty information and limitations. Pricing and availability are subject to change without notice. All Rights Reserved. © 2021 PrimeSource<sup>®</sup> Building Products, Inc. All Rights Reserved.