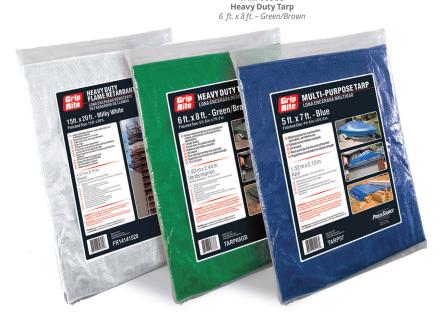

# **Heavy Duty**

Camouflage

Green/Brown

Blue/Blue

Silver/Silver

Blue/Green

Silver/White

Blue/Silver

Silver/Black

Green/Black

Silver/Brown

TARP068GB

FR14141520 Heavy Duty Flame Retardant 15 ft. x 20 ft. – Milky White

TARP57 Multi-Purpose 5 ft. x 7 ft. - Blue