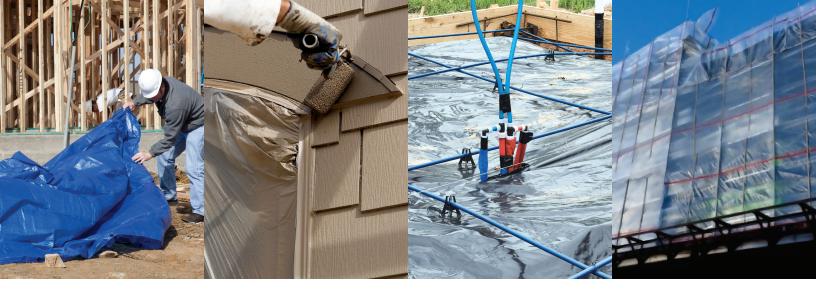

#### **APPLICATIONS:**

- Dust Containment
- Insulation
- Painting
- Vapor Barrier
- Weather protection

#### **Poly Sheeting**

Complete interior and exterior project material protection from the brand you know and trust. Grip-Rite Poly Sheeting is available in multiple weights, thicknesses and sizes – from lightweight film and painter's tape to poly flashing and reinforced poly. Grip-Rite offers versatile options to protect surfaces from paint, sawdust and airborne construction debris indoors or to create a barrier from the elements in the garden, a home improvement project or open-air construction site.

# **Poly Flashing**

Provides a barrier against vapor and airborne particles.

- Provides tough protection from the elements
- Suitable for above and below grade applications

### **Reinforced Poly And Anchor Ties**

Grip-Rite string reinforced poly features woven reinforced bands with perforated eyelets that enable easy and secure fastening to scaffolding. Used in combination with Grip-Rite anchor ties, our enclosure system forms a reliable barrier between the jobsite and the elements.