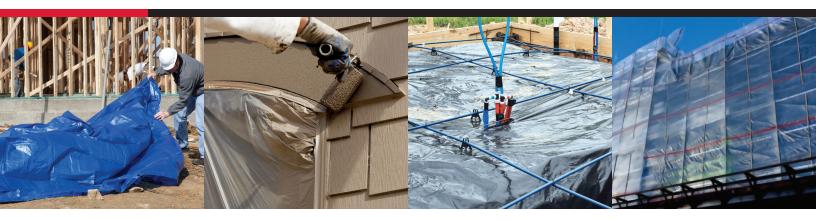

#### **APPLICATIONS:**

- Dust Containment
- Insulation
- Painting
- Vapor Barrier
- Weather protection

#### **Poly Sheeting**

Complete interior and exterior project material protection from the brand you know and trust. Grip-Rite Poly Sheeting is available in multiple weights, thicknesses and sizes – from lightweight film and painter's tape to poly flashing and reinforced poly. Grip-Rite offers versatile options to protect surfaces from paint, sawdust and airborne construction debris indoors or to create a barrier from the elements in the garden, a home improvement project or open-air construction site.

# **Poly Flashing**

Provides a barrier against vapor and airborne particles.

- Provides tough protection from the elements
- Suitable for above and below grade applications

### **Reinforced Poly And Anchor Ties**

Grip-Rite string reinforced poly features woven reinforced bands with perforated eyelets that enable easy and secure fastening to scaffolding. Used in combination with Grip-Rite anchor ties, our enclosure system forms a reliable barrier between the jobsite and the elements.