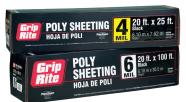

#### **Poly Sheeting**

Complete interior and exterior project material protection from the brand you know and trust. Grip-Rite Poly Sheeting is available in multiple weights, thicknesses and sizes – from lightweight film and painter's tape to poly flashing and reinforced poly. Grip-Rite offers versatile options to protect surfaces from paint, sawdust and airborne construction debris indoors or to create a barrier from the elements in the garden, a home improvement project or open-air construction site.

# **Consumer Poly**

- Best-in-class, color-coded packaging eliminates mil thickness guesswork
- Available in a variety of popular sizes and thicknesses from light-duty protection to medium-duty excavation and gardening applications