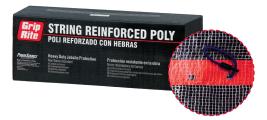

### **Reinforced Poly And Anchor Ties**

Grip-Rite string reinforced poly features woven reinforced bands with perforated eyelets that enable easy and secure fastening to scaffolding. Used in combination with Grip-Rite anchor ties, our enclosure system forms a reliable barrier between the jobsite and the elements.