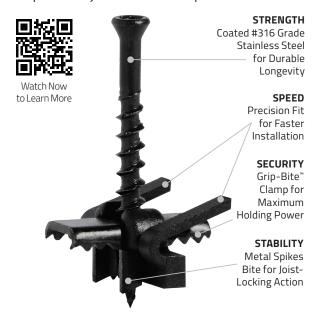

Simply insert the clips inot the board along each joist, slide the next deck board in place, and fasten the coated PrimeGuard Max® #316 stainless steel marine-grade screws.

The Grip-Bite<sup>™</sup> clamp has serrated razor teeth that grab the grooves on either side for maximum hold. For ultimate design freedom, our Flex-Fit<sup>™</sup> universal clip accommodates stright, diagonal or herringbone patterns using a single style clip.

You'll get the job done right in less time with a beautiful, long-lasting finish, thanks to the Grip-Rite Ninja® Hidden Deck Clip.

LIFETIME GUARANTEE • T-15 BIT INCLUDED • PATENT PENDING For warranty information visit grip-rite.com/ninja-clip-warranty.