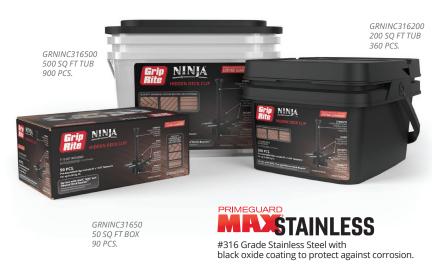

Simply insert the clips inot the board along each joist, slide the next deck board in place, and fasten the coated PrimeGuard Max® #316 stainless steel marine-grade screws.

The Grip-Bite<sup>™</sup> clamp has serrated razor teeth that grab the grooves on either side for maximum hold. For ultimate design freedom, our Flex-Fit<sup>™</sup> universal clip accommodates stright, diagonal or herringbone patterns using a single style clip.