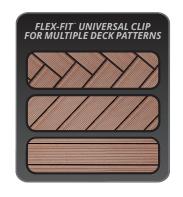

Simply insert the clips inot the board along each joist, slide the next deck board in place, and fasten the coated PrimeGuard Max® #316 stainless steel marine-grade screws.

The Grip-Bite<sup>™</sup> clamp has serrated razor teeth that grab the grooves on either side for maximum hold. For ultimate design freedom, our Flex-Fit<sup>™</sup> universal clip accommodates stright, diagonal or herringbone patterns using a single style clip.