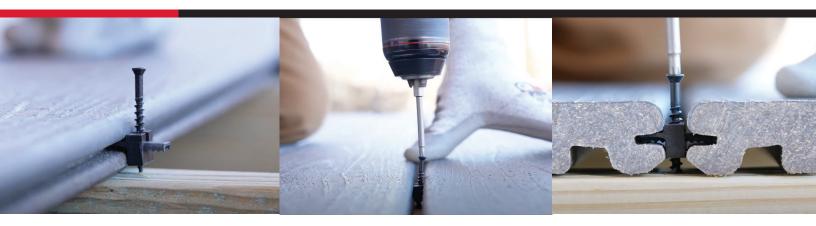

## Grip-Rite Ninja® Hidden Deck Clip is your time-saving solution for grooved deck board installation.

Packed with innovative features that save you from the frustration of clips falling out of the groove during installation. Precision levers keep the fastener securely in place and evenly space deck boards, making installation quick and easy.

Simply insert the clips inot the board along each joist, slide the next deck board in place, and fasten the coated PrimeGuard Max® #316 stainless steel marine-grade screws.

The Grip-Bite<sup>™</sup> clamp has serrated razor teeth that grab the grooves on either side for maximum hold. For ultimate design freedom, our Flex-Fit<sup>™</sup> universal clip accommodates stright, diagonal or herringbone patterns using a single style clip.

You'll get the job done right in less time with a beautiful, long-lasting finish, thanks to the Grip-Rite Ninja® Hidden Deck Clip.

LIFETIME GUARANTEE • T-15 BIT INCLUDED • PATENT PENDING For warranty information visit grip-rite.com/ninja-clip-warranty.