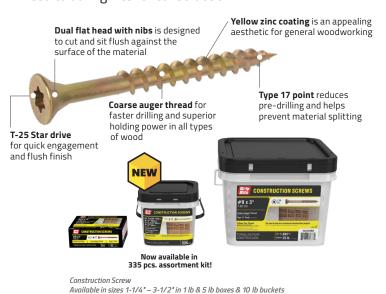

## **Construction Screws**

Grip-Rite® Construction Screws are the reliable choice for a multitude of indoor fastening solutions, including cabinetry, trim, doors, shelving, general woodworking and non-structural framing, among others. Featuring T-25 Star drives and type 17 points, they engage quickly and do not require pre-drilling. An all-purpose screw for reliable results during interior construction.