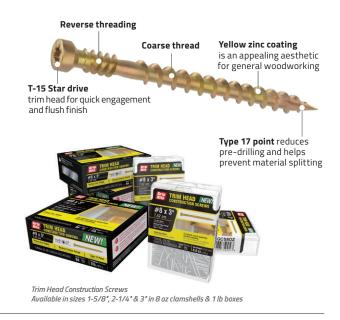

## Trim Head Construction Screws

Grip-Rite® Trim Head Construction Screws feature a T-15 star drive trim head suited to materials used in finish work. The type 17 point reduces pre-drilling and helps to keep material from splitting. Coarse threads with reverse threading pull the material substrates together for a solid, tight connection.