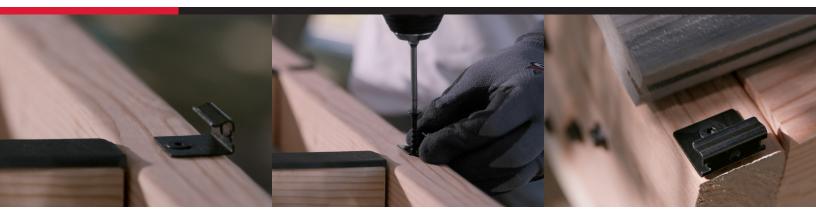

## *Grip-Rite Ninja<sup>®</sup> Starter Clip is your time-saving solution for ledger board installation.*

Grip-Rite Ninja® Starter Clips are the perfect companion to the hidden deck clip. Fabricated from the same high quality black oxide coated #316 Stainless Steel, the Grip-Bite<sup>®</sup> teeth hold grooved deck boards in place. Use on the first and last row of decking for a long-lasting, secure hold.

With the Grip-Rite Ninja<sup>®</sup> Starter Clip, you can leave frustration behind and get the job done right in less time.

GRNINSTART25 50 PCS. 25 Starter Clips 25 Screws

LIFETIME GUARANTEE" • T-15 BIT INCLUDED • PATENT PENDING For warranty information visit grip-rite.com/ninja-clip-warranty.