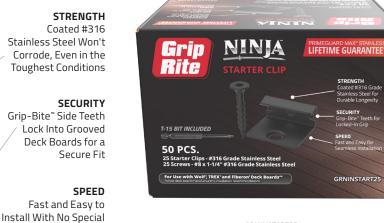

## *Grip-Rite Ninja<sup>®</sup> Starter Clip is your time-saving solution for ledger board installation.*

Grip-Rite Ninja® Starter Clips are the perfect companion to the hidden deck clip. Fabricated from the same high quality black oxide coated #316 Stainless Steel, the Grip-Bite<sup>®</sup> teeth hold grooved deck boards in place. Use on the first and last row of decking for a long-lasting, secure hold.

With the Grip-Rite Ninja<sup>®</sup> Starter Clip, you can leave frustration behind and get the job done right in less time.

GRNINSTART25 50 PCS. 25 Starter Clips 25 Screws

LIFETIME GUARANTEE" • T-15 BIT INCLUDED • PATENT PENDING For warranty information visit grip-rite.com/ninja-clip-warranty.